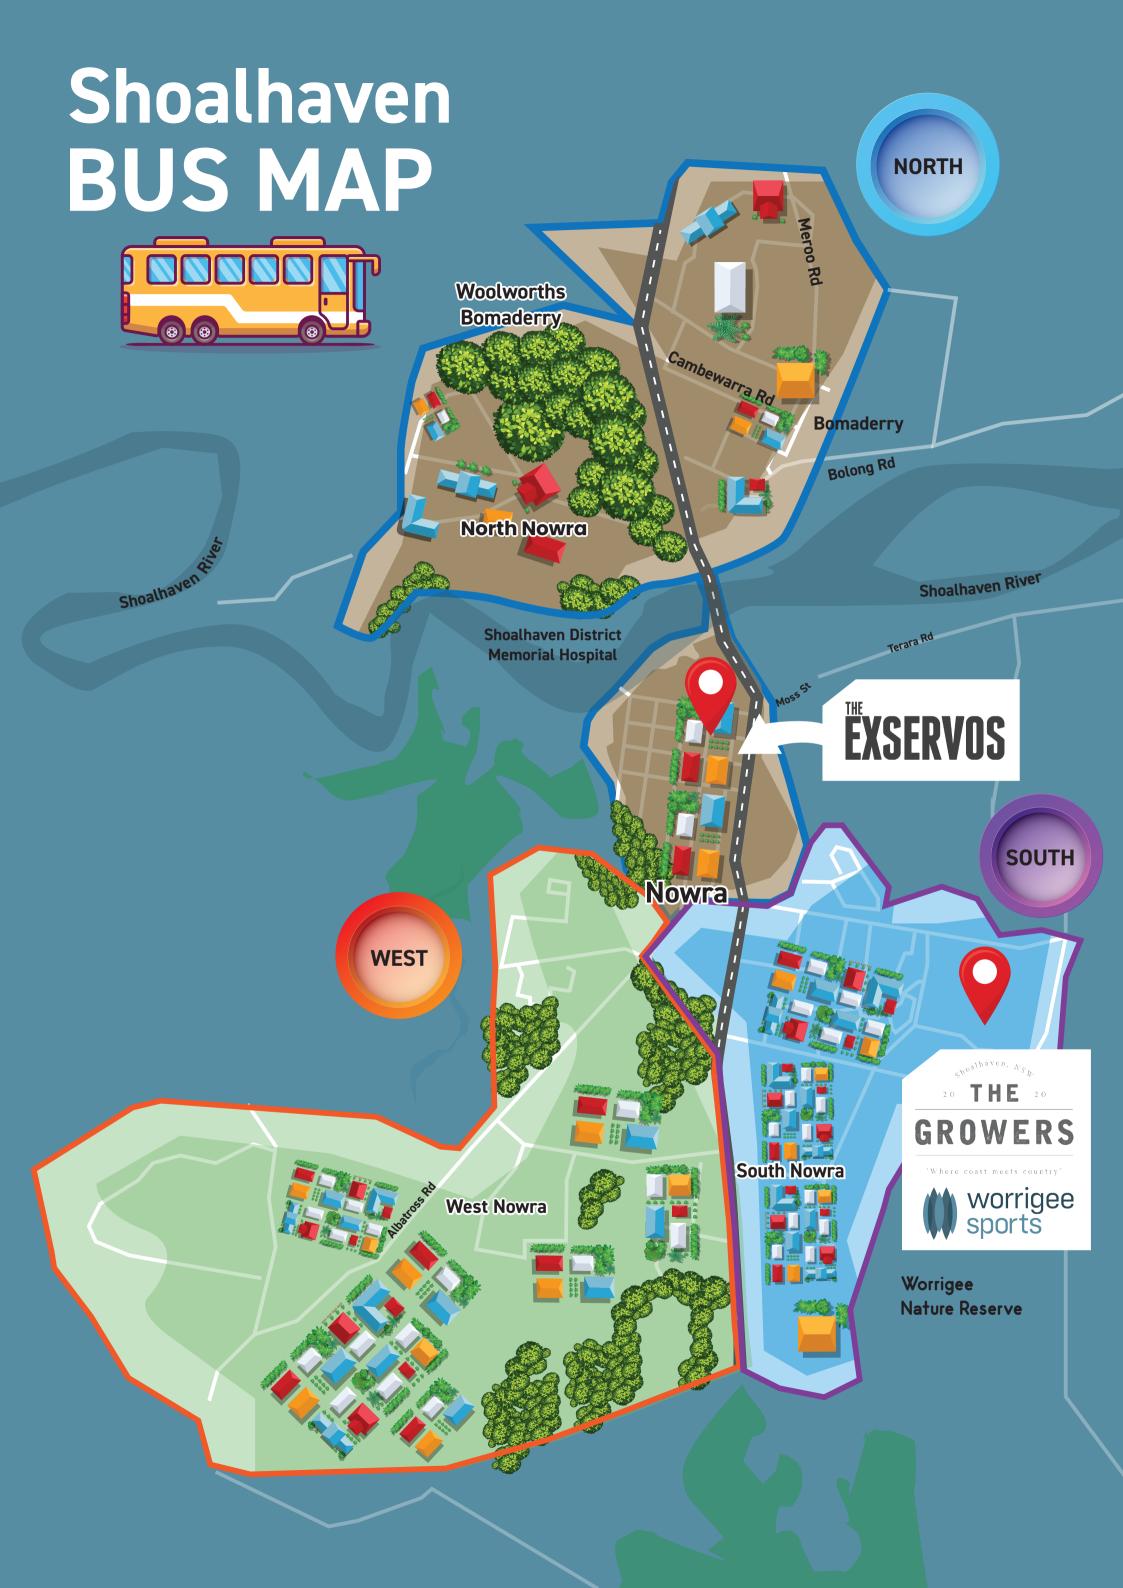

## FRIDAY BUS TIMETABLE

| Time -<br>Leaves Club | Exservo             | Pick up | Drop off | Worrigee     | Pick up | Drop off |
|-----------------------|---------------------|---------|----------|--------------|---------|----------|
| <b>4.00</b> pm        | South               | Yes     | No       | South        | Yes     | No       |
| <b>4.</b> 30pm        | North               | Yes     | No       | North        | Yes     | No       |
| 5.00pm                | West                | Yes     | No       | West         | Yes     | No       |
| 5.30pm                | South               | Yes     | No       | South        | Yes     | No       |
| 6.00pm                | North               | Yes     | No       | North        | Yes     | No       |
| 6.30pm                | BREAK 6.30 - 7.30PM |         |          |              |         |          |
| 7.00pm                |                     |         |          |              |         |          |
| 7.30pm                | South               | Yes     | Yes      | South        | Yes     | Yes      |
| 8.00pm                | North               | Yes     | Yes      | North        | Yes     | Yes      |
| 8.30pm                | West                | Yes     | Yes      | West         | Yes     | Yes      |
| 9.00pm                |                     | No      | Yes      | South        | Yes     | Yes      |
| 9.30pm                | On<br>Demand        | No      | Yes      | On           | Yes     | Yes      |
| 10.00pm               |                     | No      | Yes      | Demand       | Yes     | Yes      |
| 10.30pm               |                     |         |          | North        | No      | Yes      |
| 11.00pm               |                     |         |          | North        | No      | Yes      |
| 11.30pm               |                     |         |          | On<br>Demand | No      | Yes      |
| 12.00am               |                     |         |          |              | No      | Yes      |