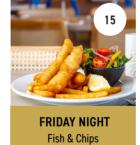

## MENU

| STARTERS & SHARES                                                                                                                                | M/NM             | GRILL                                                                                               | M/NM         |
|--------------------------------------------------------------------------------------------------------------------------------------------------|------------------|-----------------------------------------------------------------------------------------------------|--------------|
| CHILLI LIME SQUID (GF) Ribbons of chilli lime squid topped with croquette & parmesan                                                             | 14/16            | All steaks are served with your choice of<br>Chips and Salad OR Mash and Vegetables                 |              |
| SPICY KOREAN BBQ WINGS (GF) Toasted sesame seeds & kewpie mayo                                                                                   | 20/23            | YEARLING SIRLOIN STEAK 300G (GF)                                                                    | 29/33        |
| LOADED BACON & CHEESY FRIES                                                                                                                      | 13/15            | GRAIN FED BEEF RUMP 300G (GF)                                                                       | 35/40        |
| GARLIC BREAD (V)                                                                                                                                 | 8/9              | GRAIN FED SCOTCH FILLET 300G (GF)                                                                   | 39/45        |
| CHEESY GARLIC BREAD (V)                                                                                                                          | 10/12            | SAUCES                                                                                              |              |
| PANKO CRUMBED CAULIFLOWER & PICKLED VEGETABLES (VG) Served with vegan aioli                                                                      | 19/22            | DIANE, GRAVY, MUSHROOM,<br>OR GREEN PEPPERCORN                                                      | 3/4          |
| VEGETABLE ARANCINI (V) Served with napolitana sauce                                                                                              | 19/22            | BURGERS  SPICY POTATO CRUSTED CHICKEN BURGER Asian salad, kewpie mayo & fiery chipotle sauce        | 21/24        |
| MAINS  ROAST OF THE DAY (GF)  Served with mixed vegetables, roasted potato & pumpkin                                                             | 19/22            | AUSSIE BEEF BURGER  180g Beef patty, bacon, cheddar, pickles, onion, lettuce, tomato & burger sauce | 21/24        |
| WORRIGEE SEASONED CHICKEN SCHNITZEL Signature schnitzel served with chips & salad OR mash & vegetables                                           | 22/25            | BEETROOT BURGER (V)  Plant based beetroot patty, caramelised onion, lettuce, tomato & vegan mayo    | 21/24        |
| CHICKEN SCHNITZEL PARMI Signature chicken schnitzel topped with bacon, napolitana sauce & cheese. Served with chips & salad OR mash & vegetables | 29/33            | SALADS QUINOA SALAD (V)                                                                             | 22/25        |
| <b>500GM SPICY BBQ PORK SPARE RIBS</b> 12 hour slow cooked pork spare ribs, served with apple slaw & chi                                         | <b>32/37</b> ips | Mixed quinoa, roasted mushrooms, persian feta, semi dried tomato & seasonal greens                  | ,            |
| GRILLED CHICKEN SALAD (GF)                                                                                                                       | 20/23            | ADD GRILLED CHICKEN                                                                                 | 6/7          |
| Sliced grilled chicken on a garden salad with balsamic dressing  OCEAN                                                                           |                  | <b>THAI BEEF SALAD</b> Served on crispy noodles                                                     | 23/26        |
| ATLANTIC SALMON STEAK (GF)                                                                                                                       | 33/38            |                                                                                                     |              |
| Served with warm potato salad & beans                                                                                                            | 33,33            | SIDES                                                                                               | 0.10         |
| SEAFOOD BASKET                                                                                                                                   | 32/37            | CHIPS (GF)                                                                                          | 8/9          |
| Fresh prawns, grilled chilli prawns,<br>battered fish, chilli lime squid & chips                                                                 |                  | WEDGES, SOUR CREAM & SWEET CHILLI                                                                   | 13/15<br>8/9 |
| FISH & CHIPS                                                                                                                                     | 22/25            | SEASONAL SIDE SALAD (V) ONION RINGS W/ CREOLE SAUCE                                                 | 10/12        |
| Lemon wedge, garden salad & tartare sauce                                                                                                        | ,                | STEAMED VEGETABLES (VG)                                                                             | 10/12        |
| PAN FRIED ZA'ATAR CRUSTED BARRAMUNDI FILLET                                                                                                      | 34/39            | CREAMY MASH POTATO                                                                                  | 10/12        |
| Topped with garlic chilli prawns on creamy mash & steamed broccolini                                                                             |                  | DESSERTS                                                                                            |              |
| PASTAS                                                                                                                                           |                  | CRÈME BRULÈE TART W/ POACHED BERRIES                                                                | 14/16        |
| GARLIC & CHILLI PRAWN LINGUINE Baby spinach tossed in olive oil                                                                                  | 24/27            | LEMON CHEESECAKE, FLAKE CRUMBLE AND DOUBLE CREAM                                                    | 14/16        |
| PENNE BOSCAIOLA (GFO) Bacon, mushroom & cream sauce                                                                                              | 20/23            | DOUBLE CARAMEL MOUSSE TART W/ NUTELLA SMEAR                                                         | 14/16        |
| ADD CHICKEN                                                                                                                                      | 6/7              | VANILLA ICE CREAM                                                                                   | 5/6          |