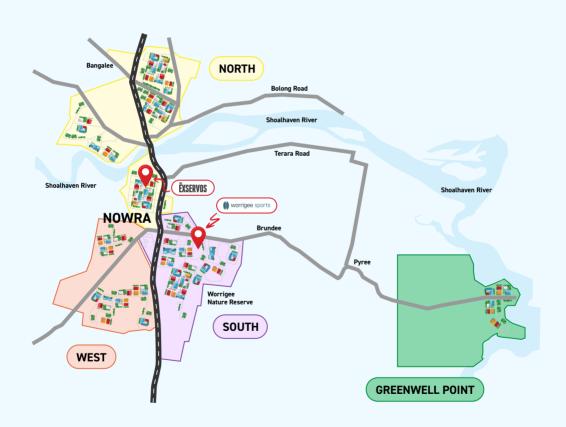

## SHOALHAVEN BUS MAP



## FRIDAY BUS TIMETABLE

| TIME     | EX SERVOS                  | PICK UP | DROP OFF  | WORRIGEE<br>SPORTS         | PICK UP   | DROP OFF  |
|----------|----------------------------|---------|-----------|----------------------------|-----------|-----------|
| 4:00PM   | SOUTH                      | V       | X         | SOUTH                      | $\square$ | X         |
| 4:30PM   | NORTH                      | V       | X         | NORTH                      | $\square$ | X         |
| 5:00PM   | WEST                       | V       | X         | WEST                       | Ø         | X         |
| 5:30PM   | GREENWELL POINT<br>& SOUTH |         | X         | GREENWELL POINT<br>& SOUTH |           | X         |
| 6:00PM   | NORTH                      | V       | X         | NORTH